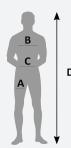

**Ergonomics:** Specially cushioned mesh net for better shock absorption & comfort of the user.

Size: L-XXL

| Α | Thigh   | 65-95cm   |
|---|---------|-----------|
| В | Chest   | 114-134cm |
| С | Waist   | 75-125cm  |
| D | Stature | 170-200cm |