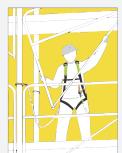

## 2 Point Luxury Full Body Harness

**Attachment Points:** 2 ideally positioned chest attachment textile loops, and a dorsal attachment D-ring for fall arrest.

**Adaptability:** Fully adjustable shoulder, chest & thigh straps.

**Convenience:** Shoulder straps have combination buckles. Thigh & chest straps are provided with automatic buckles for easy adjustment. 2 web keepers on shoulder straps for easy placement of free lanyards.

**Ergonomics:** Specially cushioned mesh net for better shock absorption & comfort of the user.

Size: L-XXL

| Α | Thigh   | 65-95cm   |
|---|---------|-----------|
| В | Chest   | 114-134cm |
| С | Waist   | 75-125cm  |
| D | Stature | 170-200cm |