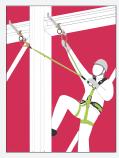

## STEEL Buckles

Lattice metallic structure

Scaffolding

Horizontal plan

**Recommended Situations** 

**Inclined plan**