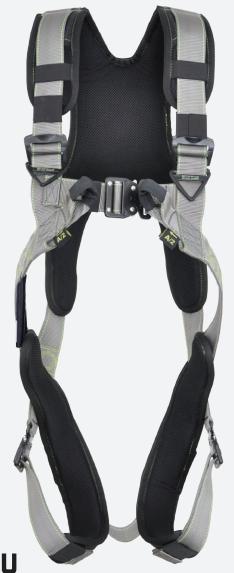

## 2 Point Luxury Full Body Harness

**Attachment Points:** 2 ideally positioned chest attachment textile loops, and a dorsal attachment D-ring for fall arrest.

**Adaptability:** Fully adjustable shoulder, chest & thigh straps.

**Convenience:** Shoulder straps have combination buckles. Thigh & chest straps are provided with automatic buckles for easy adjustment. 2 web keepers on shoulder straps for easy placement of free lanyards.

**Ergonomics:** Specially cushioned mesh net for better shock absorption & comfort of the user.

Size: L-XXL

| Α | Thigh   | 65-95cm   |
|---|---------|-----------|
| В | Chest   | 114-134cm |
| С | Waist   | 75-125cm  |
| D | Stature | 170-200cm |